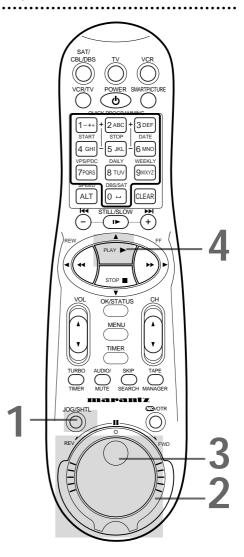

#### Jog dial

Turn this dial for frame by frame tape playback. The tape moves backward or forward frame by frame at the speed with which the dial is turned. Details are on page 63.

#### JOG/SHTL (Shuttle) Button

Press to use the Jog Dial or the Shuttle Ring on the remote control. The button will light for one minute. You may operate the jog dial or shuttle ring on the remote control only when the JOG/SHTL button is lit. Details are on page 63.